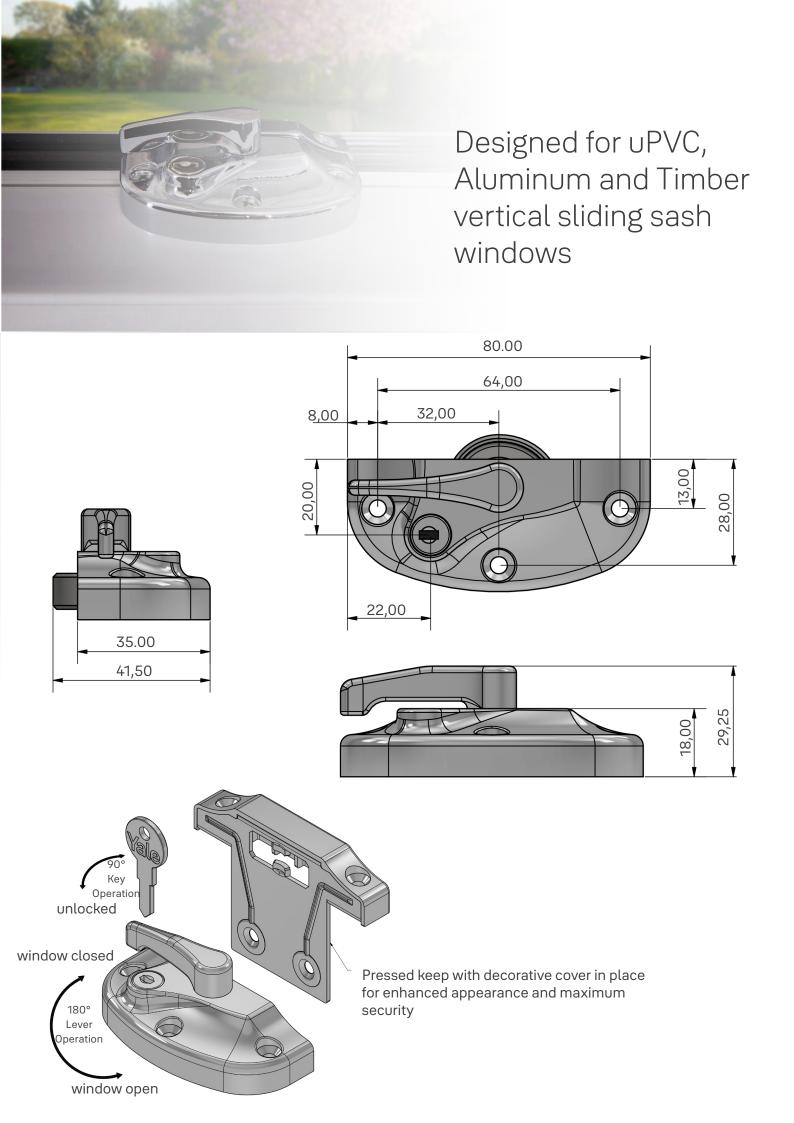

# Sash Lock and Keeps

The Yale Vertex<sup>™</sup> range has notably been designed to complement and maintain the traditional aesthetics seen on sash windows, a framework that is most commonly found in British period-style homes

- Contemporary design and simple to operate
- Works with standard keeps and decorative security keep cover
- Designed for use on PAS 24 window applications
- Meets the requirements of BS EN 13126-19:2011
- Fitted with Yale lock cylinder
- Supplied with Yale branded key
- Suitable for uPVC, Aluminium & Timber windows
- Included within the Yale Lifetime Security Guarantee