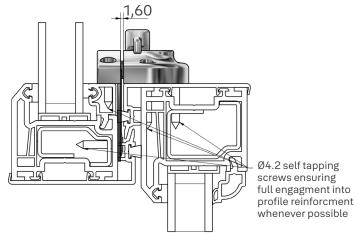

t commonly found in British period-style homes

- Contemporary design and simple to operate
- Works with standard keeps and decorative security keep cover
- Designed for use on PAS 24 window applications
- Meets the requirements of BS EN 13126-19:2011
- Fitted with Yale lock cylinder
- Supplied with Yale branded key
- Suitable for uPVC, Aluminium & Timber windows
- Included within the Yale Lifetime Security Guarantee



10 year Surface Finish Guarantee



Cycle Tested to BS 6375: Part 2 (20,000 cycles)



10 year Mechanical guarantee



BS EN 1670: Grade 4

240 Hours NSST



PAS24 C
Designed to achieve the requirements

of PAS24 when fitted with Yale's

complete Vertex hardware



Cross Hatch Adhesion

Tested





## **Typical window cross-section** for the keep, keep cover and sash lock



#### **Maintenance**

Yale recommends this product is surface cleaned with a damp cloth only and is kept free from any building materials and debris which could affect the mechanism.

## Colour **Variants**

White

Satin Black

Chrome

Champagne gold

Silver

### Packaging

Sash locks - Boxed in 50's Pressed keeps - Boxed in 50's Decorative reinforcing covers -Boxed in 50's

### Material Specification

Die-cast Zinc Reinforced Nylon Carbon Steel Pressed Keep - 304 Stainless Steel

© Yale

May 2021/V1.2

www.yaledws.co.uk Yale DWS

School Street, Willenhall, West Midlands WV13 3PW. UK T: 01902 366800 F: 01902 369041

Due to a continuous programme of development the company reserves the right to make alterations without notice. (Products which are not a stocked item will be subject to a lo