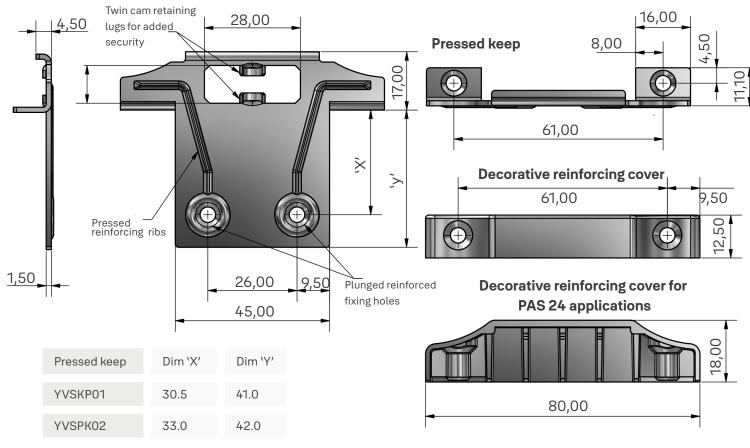

- Contemporary design and simple to operate
- Works with standard keeps and decorative security keep cover
- Designed for use on PAS 24 window applications
- Meets the requirements of BS EN 13126-19:2011
- Fitted with Yale lock cylinder
- Supplied with Yale branded key
- Suitable for uPVC, Aluminium & Timber windows
- Included within the Yale Lifetime Security Guarantee