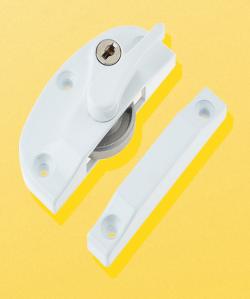

# Sash Lock and Keeps

The Yale Vertex<sup>™</sup> range has notably been designed to complement and maintain the traditional aesthetics seen on sash windows, a framework that is most commonly found in British period-style homes

- Contemporary design and simple to operate
- Works with standard keeps and decorative security keep cover
- Designed for use on PAS 24 window applications
- Meets the requirements of BS EN 13126-19:2011
- Fitted with Yale lock cylinder
- Supplied with Yale branded key
- Suitable for uPVC, Aluminium & Timber windows
- Included within the Yale Lifetime Security Guarantee